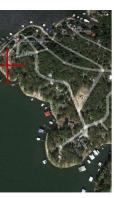

## Call (405) 949.0606

Location: Eucha (Grand Lake), Oklahoma

Size: .40ac MOL Lake Front Platted Parcel

Purchase Price: \$350,000

Real Estate Taxes: \$TBD

Zoning: Open, Great Potential Development Area for Single

Residential Estate; Condos; Cabin; or Home

100± Feet of Lake Frontage on East Mouth of Raper Hollow Cove, Grand Lake with Frontage on Minco Drive

- \*Septic System, Other Infrastructure, Building Plans
- \*Possible Owner Financing On a Portion of the Sales Price
- \*Possible Seller Participation in Development of VRBO or AirBnB
- \*OWNER RESERVES SOME EASEMENTS ON THE PROPERTY