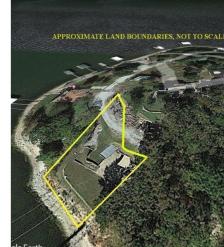

## Call (405) 949.0606

Location: Eucha (Grand Lake), Oklahoma

Size: .40ac MOL Lake Front Platted Parcel

Purchase Price: \$350,000

Real Estate Taxes: \$TBD

Zoning: Open, Great Potential Development Area for Single

Residential Estate; Condos; Cabin; or Home

100± Feet of Lake Frontage on East Mouth of Raper Hollow Cove, Grand Lake with Frontage on Minco Drive

- \*Septic System, Other Infrastructure, Building Plans
- \*Possible Owner Financing On a Portion of the Sales Price
- \*Possible Seller Participation in Development of VRBO or AirBnB
- \*OWNER RESERVES SOME EASEMENTS ON THE PROPERTY