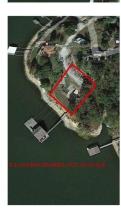

## Call (405) 949.0606

Location: Eucha (Grand Lake), Oklahoma

Size: .40ac MOL Lake Front Platted Parcel

Purchase Price: \$350,000

Real Estate Taxes: \$TBD

Zoning: Open, Great Potential Development Area for Single

Residential Estate; Condos; Cabin; or Home

100± Feet of Lake Frontage on East Mouth of Raper Hollow Cove, Grand Lake with Frontage on Minco Drive

- \*Septic System, Other Infrastructure, Building Plans
- \*Possible Owner Financing On a Portion of the Sales Price
- \*Possible Seller Participation in Development of VRBO or AirBnB
- \*OWNER RESERVES SOME EASEMENTS ON THE PROPERTY