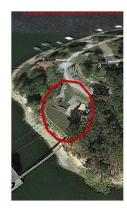

## Call (405) 949.0606

Location: Eucha (Grand Lake), Oklahoma

Size: .40ac MOL Lake Front Platted Parcel

Purchase Price: \$350,000

Real Estate Taxes: \$TBD

Zoning: Open, Great Potential Development Area for Single

Residential Estate; Condos; Cabin; or Home

100± Feet of Lake Frontage on East Mouth of Raper Hollow Cove, Grand Lake with Frontage on Minco Drive

- \*Septic System, Other Infrastructure, Building Plans
- \*Possible Owner Financing On a Portion of the Sales Price
- \*Possible Seller Participation in Development of VRBO or AirBnB
- \*OWNER RESERVES SOME EASEMENTS ON THE PROPERTY